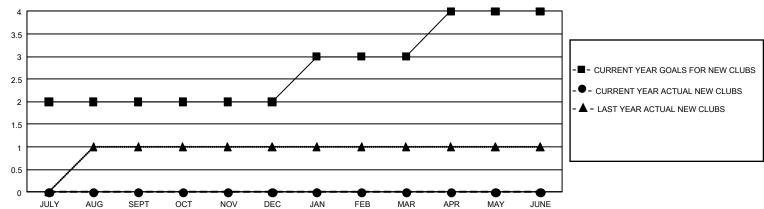

| 1             | JULY/AUG/SEPT         | 633                    | 182                     | 227                                                |  |
| OCT/NOV/DEC           | 0             | 0         | 0             | OCT/NOV/DEC           | 570                    | 158                     | 219                                                |  |
| JAN/FEB/MAR           | 3             | 0         | 1             | JAN/FEB/MAR           | 618                    | 62                      | 109                                                |  |
| APR/MAY/JUNE          | 3             | 0         | 0             | APR/MAY/JUNE          | 525                    | 0                       | 0                                                  |  |

## GOALS AND ACTUAL NEW CLUBS CUMULATIVE



## GOALS AND ACTUAL MEMBERS CUMULATIVE



| DROPPED CLUBS: 0 |   | 0 CLUBS OF 0 ADDED 1 OR MORE NEW<br>MEMBERS | GENDER DISTRIBUTION  MALE 0 (100.00%) |             |   |
|------------------|---|---------------------------------------------|---------------------------------------|-------------|---|
| DROPPED MEMBERS  |   |                                             | FEMALE                                | 0 (100.00%) |   |
| DECEASED         | 0 | CLICK HERE FOR CUMULATIVE                   | TOTAL FAMILY UNIT MEMBERS             |             | 0 |
| CLUB CANCELLED 0 |   | MEMBERSHIP DATA                             |                                       |             | 0 |
| OTHER            | 0 |                                             | FAMILY MEMBERS PAYING HALF DUES       |