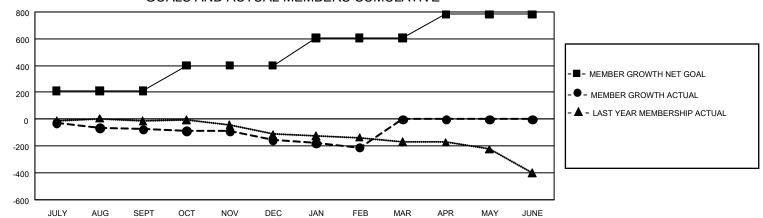

## GOALS AND ACTUAL MEMBERS CUMULATIVE

| DROPPED CLUBS: 0 |   | 0 CLUBS OF 0 ADDED 1 OR MORE NEW<br>MEMBERS | GENDER DISTRIBUTION  MALE 0 (100.00%) |             |   |
|------------------|---|---------------------------------------------|---------------------------------------|-------------|---|
| DROPPED MEMBERS  |   |                                             | FEMALE                                | 0 (100.00%) |   |
| DECEASED         | 0 | CLICK HERE FOR CUMULATIVE                   | TOTAL FAMILY UNIT MEMBERS             |             | 0 |
| CLUB CANCELLED 0 |   | MEMBERSHIP DATA                             |                                       |             | 0 |
| OTHER            | 0 |                                             | FAMILY MEMBERS PAYING HALF DUES       |             | 0 |
| TOTAL            | 0 |                                             |                                       |             |   |